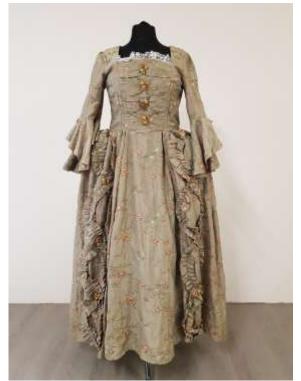

### Mary Limper's Georgian & Masquerade

Marie Antoinette; Fawn & Burgundy £60

Marie Antoinette; Antique Gold £60

Marie Antoinette; Emerald £60

Marie Antoinette; Terracotta £60

Marie Antoinette; Teal Shot £60

Marie Antoinette, Coffee & Cream £60

Marie Antoinette; Deep Pink £60

Marie Antoinette; Teal Flock £60

Marie Antoinette; Pale Gold & Cream £60

Marie Antoinette; Pale Gold & Cream £60

Marie Antoinette; Ivory £60

Marie Antoinette; Steel Grey £60

Marie Antoinette; Black & Cream £60

Marie Antoinette; Burgundy & Gold £60

Marie Antoinette; Powder Blue & Cream £60

Marie Antoinette; Peaches & Cream £60

Marie Antoinette; Powder Sequin £60

Marie Antoinette; Gold Ribbon £60

Marie Antoinette; Red & Black £60

Marie Antoinette; Black & White £60

Marie Antoinette; Purple Beaded £60

Marie Antoinette; Orange & Purple £60

Marie Antoinette; Green & Gold £60

Marie Antoinette; White Embroidered £60

Marie Antoinette; Green & Cream £60

Marie Antoinette; Burgundy Sequin £60

Marie Antoinette; Blue White Stripe £60