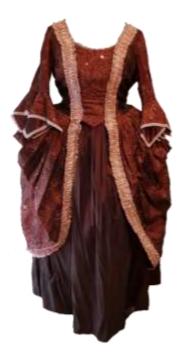

### Mary Limper's Georgian & Masquerade

Marie Antoinette; Fawn & Burgundy £60

Marie Antoinette; Antique Gold £60

Marie Antoinette; Emerald £60

Marie Antoinette; Terracotta £60

Marie Antoinette; Teal Shot £60

Marie Antoinette, Coffee & Cream £60

Marie Antoinette; Deep Pink £60

Marie Antoinette; Teal Flock £60

Marie Antoinette; Pale Gold & Cream £60

Marie Antoinette; Pale Gold & Cream £60

Marie Antoinette; Ivory £60

Marie Antoinette; Steel Grey £60

Marie Antoinette; Black & Cream £60

Marie Antoinette; Burgundy & Gold £60

Marie Antoinette; Powder Blue & Cream £60

Marie Antoinette; Peaches & Cream £60

Marie Antoinette; Powder Sequin £60