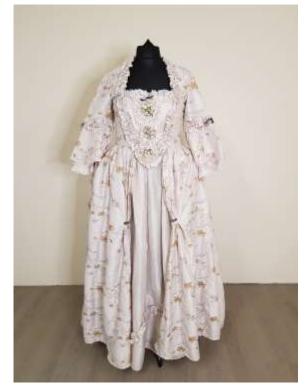

### Mary Limper's Georgian & Masquerade

Marie Antoinette; Fawn & Burgundy £60

Marie Antoinette; Antique Gold £60

Marie Antoinette; Emerald £60

Marie Antoinette; Terracotta £60

Marie Antoinette; Teal Shot £60

Marie Antoinette, Coffee & Cream £60

Marie Antoinette; Deep Pink £60

Marie Antoinette; Teal Flock £60

Marie Antoinette; Pale Gold & Cream £60

Marie Antoinette; Pale Gold & Cream £60

Marie Antoinette; Ivory £60

Marie Antoinette; Steel Grey £60

Marie Antoinette; Black & Cream £60

Marie Antoinette; Burgundy & Gold £60

Marie Antoinette; Powder Blue & Cream £60

Marie Antoinette; Peaches & Cream £60

Marie Antoinette; Powder Sequin £60

Marie Antoinette; Gold Ribbon £60

Marie Antoinette; Red & Black £60

Marie Antoinette; Black & White £60

Marie Antoinette; Purple Beaded £60

Marie Antoinette; Orange & Purple £60

Marie Antoinette; Green & Gold £60

Marie Antoinette; White Embroidered £60

Marie Antoinette; Green & Cream £60

Marie Antoinette; Burgundy Sequin £60

Marie Antoinette; Blue White Stripe £60