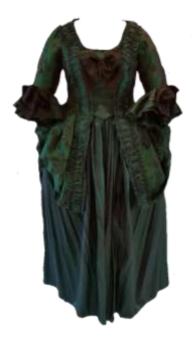

### Mary Limper's Georgian & Masquerade

Marie Antoinette; Fawn & Burgundy £60

Marie Antoinette; Antique Gold £60

Marie Antoinette; Emerald £60

Marie Antoinette; Terracotta £60

Marie Antoinette; Teal Shot £60

Marie Antoinette, Coffee & Cream £60

Marie Antoinette; Deep Pink £60

Marie Antoinette; Teal Flock £60

Marie Antoinette; Pale Gold & Cream £60

Marie Antoinette; Pale Gold & Cream £60

Marie Antoinette; Ivory £60

Marie Antoinette; Steel Grey £60

Marie Antoinette; Black & Cream £60

Marie Antoinette; Burgundy & Gold £60

Marie Antoinette; Powder Blue & Cream £60

Marie Antoinette; Peaches & Cream £60

Marie Antoinette; Powder Sequin £60

Marie Antoinette; Gold Ribbon £60

Marie Antoinette; Red & Black £60

Marie Antoinette; Black & White £60

Marie Antoinette; Purple Beaded £60

Marie Antoinette; Orange & Purple £60

Marie Antoinette; Green & Gold £60

Marie Antoinette; White Embroidered £60

Marie Antoinette; Green & Cream £60

Marie Antoinette; Burgundy Sequin £60

Marie Antoinette; Blue White Stripe £60