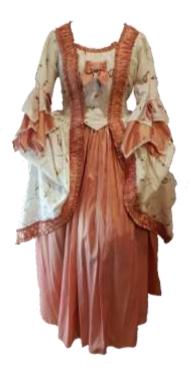

### Mary Limper's Georgian & Masquerade

Marie Antoinette; Fawn & Burgundy £60

Marie Antoinette; Antique Gold £60

Marie Antoinette; Emerald £60

Marie Antoinette; Terracotta £60

Marie Antoinette; Teal Shot £60

Marie Antoinette, Coffee & Cream £60

Marie Antoinette; Deep Pink £60

Marie Antoinette; Teal Flock £60

Marie Antoinette; Pale Gold & Cream £60

Marie Antoinette; Pale Gold & Cream £60

Marie Antoinette; Ivory £60

Marie Antoinette; Steel Grey £60

Marie Antoinette; Black & Cream £60

Marie Antoinette; Burgundy & Gold £60

Marie Antoinette; Powder Blue & Cream £60

Marie Antoinette; Peaches & Cream £60

Marie Antoinette; Powder Sequin £60