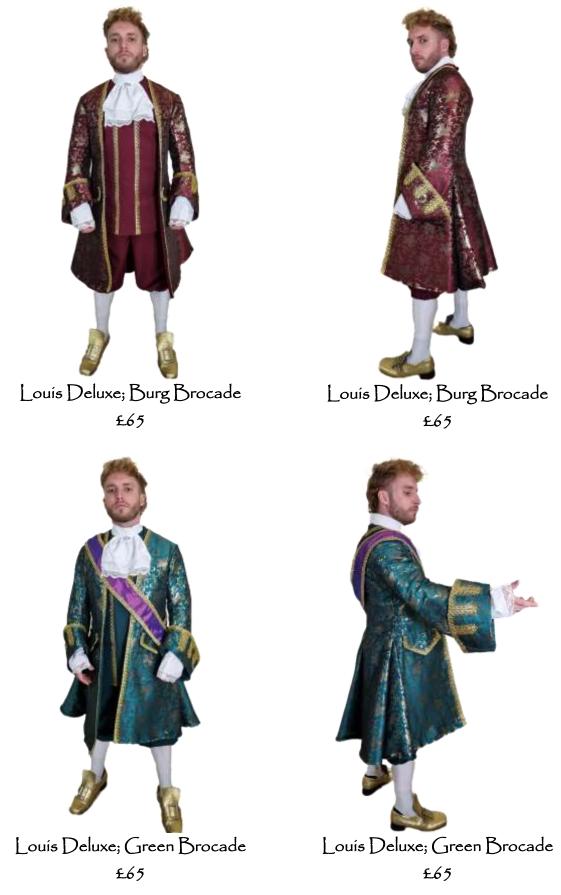

# Holly Limper's Georgian & Masquerade

Louis Deluxe; Burgundy & Gold £60

Louis Deluxe; Emerald £60

Louis Deluxe; Green & Gold £60

Louis Deluxe; Lime £55