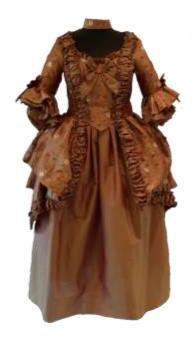

### Mary Limper's Georgian & Masquerade

Marie Antoinette; Fawn & Burgundy £60

Marie Antoinette; Antique Gold £60

Marie Antoinette; Emerald £60

Marie Antoinette; Terracotta £60

Marie Antoinette; Teal Shot £60

Marie Antoinette, Coffee & Cream £60

Marie Antoinette; Deep Pink £60

Marie Antoinette; Teal Flock £60

Marie Antoinette; Pale Gold & Cream £60

Marie Antoinette; Pale Gold & Cream £60

Marie Antoinette; Ivory £60

Marie Antoinette; Steel Grey £60

Marie Antoinette; Black & Cream £60

Marie Antoinette; Burgundy & Gold £60

Marie Antoinette; Powder Blue & Cream £60

Marie Antoinette; Peaches & Cream £60

Marie Antoinette; Powder Sequin £60

Marie Antoinette; Gold Ribbon £60

Marie Antoinette; Red & Black £60

Marie Antoinette; Black & White £60

Marie Antoinette; Purple Beaded £60

Marie Antoinette; Orange & Purple £60

Marie Antoinette; Green & Gold £60

Marie Antoinette; White Embroidered £60

Marie Antoinette; Green & Cream £60

Marie Antoinette; Burgundy Sequin £60

Marie Antoinette; Blue White Stripe £60