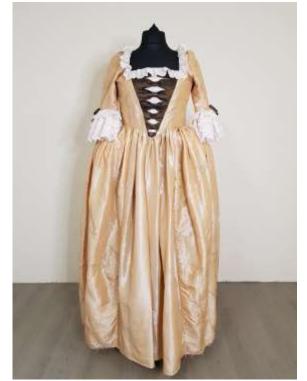

### Mary Limper's Georgian & Masquerade

Marie Antoinette; Fawn & Burgundy £60

Marie Antoinette; Antique Gold £60

Marie Antoinette; Emerald £60

Marie Antoinette; Terracotta £60

Marie Antoinette; Teal Shot £60

Marie Antoinette, Coffee & Cream £60

Marie Antoinette; Deep Pink £60

Marie Antoinette; Teal Flock £60

Marie Antoinette; Pale Gold & Cream £60

Marie Antoinette; Pale Gold & Cream £60

Marie Antoinette; Ivory £60

Marie Antoinette; Steel Grey £60

Marie Antoinette; Black & Cream £60

Marie Antoinette; Burgundy & Gold £60

Marie Antoinette; Powder Blue & Cream £60

Marie Antoinette; Peaches & Cream £60

Marie Antoinette; Powder Sequin £60

Marie Antoinette; Gold Ribbon £60

Marie Antoinette; Red & Black £60

Marie Antoinette; Black & White £60

Marie Antoinette; Purple Beaded £60

Marie Antoinette; Orange & Purple £60

Marie Antoinette; Green & Gold £60

Marie Antoinette; White Embroidered £60

Marie Antoinette; Green & Cream £60

Marie Antoinette; Burgundy Sequin £60

Marie Antoinette; Blue White Stripe £60