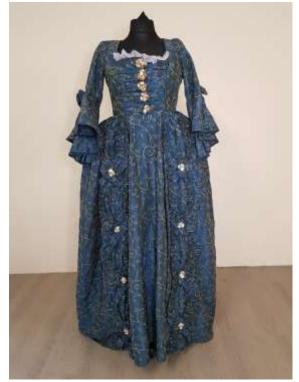

### Mary Limper's Georgian & Masquerade

Marie Antoinette; Fawn & Burgundy £60

Marie Antoinette; Antique Gold £60

Marie Antoinette; Emerald £60

Marie Antoinette; Terracotta £60

Marie Antoinette; Teal Shot £60

Marie Antoinette, Coffee & Cream £60

Marie Antoinette; Deep Pink £60

Marie Antoinette; Teal Flock £60

Marie Antoinette; Pale Gold & Cream £60

Marie Antoinette; Pale Gold & Cream £60

Marie Antoinette; Ivory £60

Marie Antoinette; Steel Grey £60

Marie Antoinette; Black & Cream £60

Marie Antoinette; Burgundy & Gold £60

Marie Antoinette; Powder Blue & Cream £60

Marie Antoinette; Peaches & Cream £60

Marie Antoinette; Powder Sequin £60

Marie Antoinette; Gold Ribbon £60

Marie Antoinette; Red & Black £60

Marie Antoinette; Black & White £60

Marie Antoinette; Purple Beaded £60

Marie Antoinette; Orange & Purple £60

Marie Antoinette; Green & Gold £60

Marie Antoinette; White Embroidered £60

Marie Antoinette; Green & Cream £60

Marie Antoinette; Burgundy Sequin £60

Marie Antoinette; Blue White Stripe £60