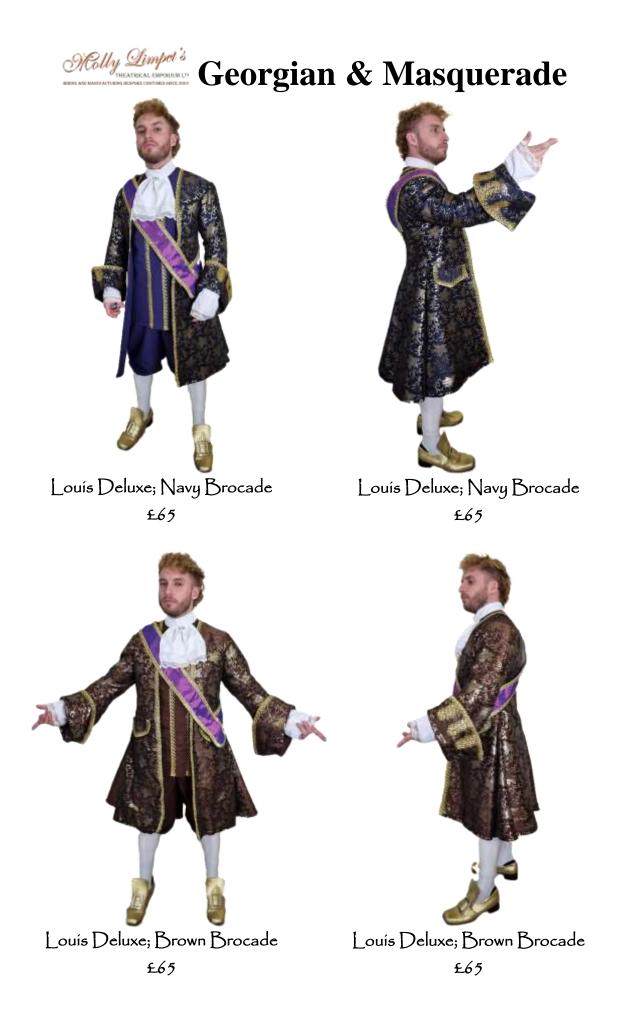

# Holly Limper's Georgian & Masquerade

Louis Deluxe; Burgundy & Gold £60

Louis Deluxe; Emerald £60

Louis Deluxe; Green & Gold £60

Louis Deluxe; Lime £55