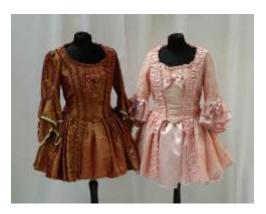

# Holly Limper's Georgian & Masquerade

Louis Deluxe; Purple Jacquard £60

Louis Deluxe; Blue Brocade £60

Louis Deluxe; Cerise & Black £60

Louis Deluxe; Mint Embossed £60

Louis Deluxe; Teal Square £55

Louis Deluxe; Grey Embossed £55

Louis Deluxe; Black Embossed £55

MA-L020, 036, 054 & 055 £60 and £55