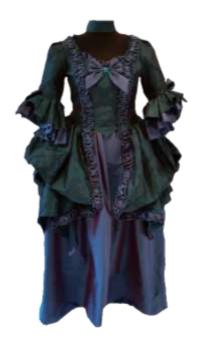

### Mary Limper's Georgian & Masquerade

Marie Antoinette; Fawn & Burgundy £60

Marie Antoinette; Antique Gold £60

Marie Antoinette; Emerald £60

Marie Antoinette; Terracotta £60

Marie Antoinette; Teal Shot £60

Marie Antoinette, Coffee & Cream £60

Marie Antoinette; Deep Pink £60

Marie Antoinette; Teal Flock £60

Marie Antoinette; Pale Gold & Cream £60

Marie Antoinette; Pale Gold & Cream £60

Marie Antoinette; Ivory £60

Marie Antoinette; Steel Grey £60

Marie Antoinette; Black & Cream £60

Marie Antoinette; Burgundy & Gold £60

Marie Antoinette; Powder Blue & Cream £60

Marie Antoinette; Peaches & Cream £60

Marie Antoinette; Powder Sequin £60

Marie Antoinette; Gold Ribbon £60

Marie Antoinette; Red & Black £60

Marie Antoinette; Black & White £60

Marie Antoinette; Purple Beaded £60

Marie Antoinette; Orange & Purple £60

Marie Antoinette; Green & Gold £60

Marie Antoinette; White Embroidered £60

Marie Antoinette; Green & Cream £60

Marie Antoinette; Burgundy Sequin £60

Marie Antoinette; Blue White Stripe £60