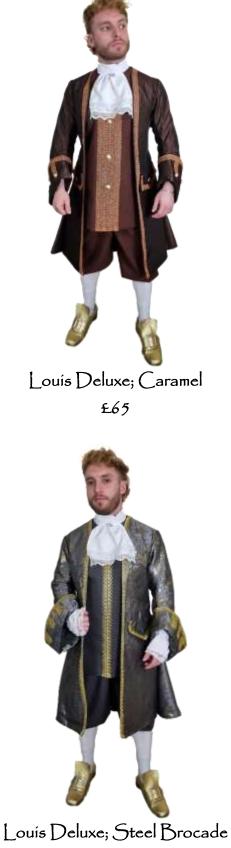

# Holly Limper's Georgian & Masquerade

Louis Deluxe; Burgundy & Gold £60

Louis Deluxe; Emerald £60

Louis Deluxe; Green & Gold £60

Louis Deluxe; Lime £55