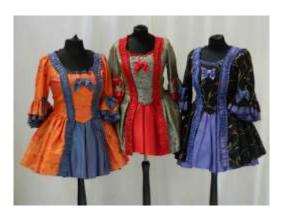

### Mary Limper's Georgian & Masquerade

Marie Antoinette; Fawn & Burgundy £60

Marie Antoinette; Antique Gold £60

Marie Antoinette; Emerald £60

Marie Antoinette; Terracotta £60

Marie Antoinette; Teal Shot £60

Marie Antoinette, Coffee & Cream £60

Marie Antoinette; Deep Pink £60

Marie Antoinette; Teal Flock £60

Marie Antoinette; Pale Gold & Cream £60

Marie Antoinette; Pale Gold & Cream £60

Marie Antoinette; Ivory £60

Marie Antoinette; Steel Grey £60

Marie Antoinette; Black & Cream £60

Marie Antoinette; Burgundy & Gold £60

Marie Antoinette; Powder Blue & Cream £60

Marie Antoinette; Peaches & Cream £60

Marie Antoinette; Powder Sequin £60

Marie Antoinette; Gold Ribbon £60

Marie Antoinette; Red & Black £60

Marie Antoinette; Black & White £60

Marie Antoinette; Purple Beaded £60

Marie Antoinette; Orange & Purple £60

Marie Antoinette; Green & Gold £60

Marie Antoinette; White Embroidered £60

Marie Antoinette; Green & Cream £60

Marie Antoinette; Burgundy Sequin £60

Marie Antoinette; Blue White Stripe £60