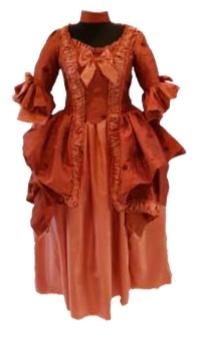

### Mary Limper's Georgian & Masquerade

Marie Antoinette; Fawn & Burgundy £60

Marie Antoinette; Antique Gold £60

Marie Antoinette; Emerald £60

Marie Antoinette; Terracotta £60

Marie Antoinette; Teal Shot £60

Marie Antoinette, Coffee & Cream £60

Marie Antoinette; Deep Pink £60

Marie Antoinette; Teal Flock £60

Marie Antoinette; Pale Gold & Cream £60

Marie Antoinette; Pale Gold & Cream £60

Marie Antoinette; Ivory £60

Marie Antoinette; Steel Grey £60

Marie Antoinette; Black & Cream £60

Marie Antoinette; Burgundy & Gold £60

Marie Antoinette; Powder Blue & Cream £60

Marie Antoinette; Peaches & Cream £60

Marie Antoinette; Powder Sequin £60

Marie Antoinette; Gold Ribbon £60

Marie Antoinette; Red & Black £60

Marie Antoinette; Black & White £60

Marie Antoinette; Purple Beaded £60

Marie Antoinette; Orange & Purple £60

Marie Antoinette; Green & Gold £60

Marie Antoinette; White Embroidered £60

Marie Antoinette; Green & Cream £60

Marie Antoinette; Burgundy Sequin £60

Marie Antoinette; Blue White Stripe £60