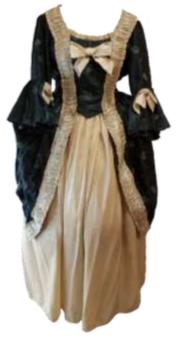

### Mary Limper's Georgian & Masquerade

Marie Antoinette; Fawn & Burgundy £60

Marie Antoinette; Antique Gold £60

Marie Antoinette; Emerald £60

Marie Antoinette; Terracotta £60

Marie Antoinette; Teal Shot £60

Marie Antoinette, Coffee & Cream £60

Marie Antoinette; Deep Pink £60

Marie Antoinette; Teal Flock £60

Marie Antoinette; Pale Gold & Cream £60

Marie Antoinette; Pale Gold & Cream £60

Marie Antoinette; Ivory £60

Marie Antoinette; Steel Grey £60

Marie Antoinette; Black & Cream £60

Marie Antoinette; Burgundy & Gold £60

Marie Antoinette; Powder Blue & Cream £60

Marie Antoinette; Peaches & Cream £60

Marie Antoinette; Powder Sequin £60