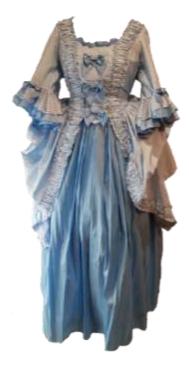

### Mary Limper's Georgian & Masquerade

Marie Antoinette; Fawn & Burgundy £60

Marie Antoinette; Antique Gold £60

Marie Antoinette; Emerald £60

Marie Antoinette; Terracotta £60

Marie Antoinette; Teal Shot £60

Marie Antoinette, Coffee & Cream £60

Marie Antoinette; Deep Pink £60

Marie Antoinette; Teal Flock £60

Marie Antoinette; Pale Gold & Cream £60

Marie Antoinette; Pale Gold & Cream £60

Marie Antoinette; Ivory £60

Marie Antoinette; Steel Grey £60

Marie Antoinette; Black & Cream £60

Marie Antoinette; Burgundy & Gold £60

Marie Antoinette; Powder Blue & Cream £60

Marie Antoinette; Peaches & Cream £60

Marie Antoinette; Powder Sequin £60