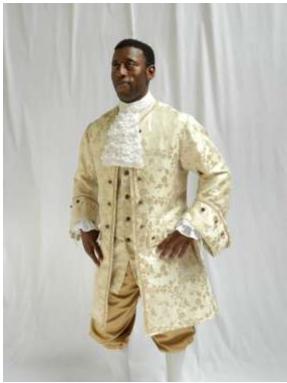

# Holly Limper's Georgian & Masquerade

Louis Deluxe; Purple Jacquard £60

Louis Deluxe; Blue Brocade £60

Louis Deluxe; Cerise & Black £60

Louis Deluxe; Mint Embossed £60

Louis Deluxe; Teal Square £55

Louis Deluxe; Grey Embossed £55