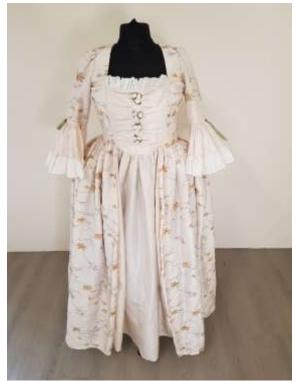

### Mary Limper's Georgian & Masquerade

Marie Antoinette; Fawn & Burgundy £60

Marie Antoinette; Antique Gold £60

Marie Antoinette; Emerald £60

Marie Antoinette; Terracotta £60

Marie Antoinette; Teal Shot £60

Marie Antoinette, Coffee & Cream £60

Marie Antoinette; Deep Pink £60

Marie Antoinette; Teal Flock £60

Marie Antoinette; Pale Gold & Cream £60

Marie Antoinette; Pale Gold & Cream £60

Marie Antoinette; Ivory £60

Marie Antoinette; Steel Grey £60

Marie Antoinette; Black & Cream £60

Marie Antoinette; Burgundy & Gold £60

Marie Antoinette; Powder Blue & Cream £60

Marie Antoinette; Peaches & Cream £60

Marie Antoinette; Powder Sequin £60

Marie Antoinette; Gold Ribbon £60

Marie Antoinette; Red & Black £60

Marie Antoinette; Black & White £60

Marie Antoinette; Purple Beaded £60

Marie Antoinette; Orange & Purple £60

Marie Antoinette; Green & Gold £60

Marie Antoinette; White Embroidered £60

Marie Antoinette; Green & Cream £60

Marie Antoinette; Burgundy Sequin £60

Marie Antoinette; Blue White Stripe £60