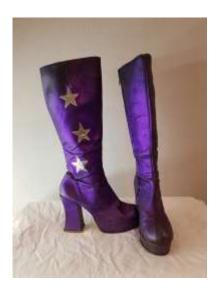

# Welly Limper's Theatrical Emporition Line Ladies ABBA, '60s, '70s & Disco

ABBA Superstar, Pink £35 (ABBA-006)

ABBA Superstar, Turquoise £35 (ABBA-009)

ABBA Superstar, Sparkle £35 (ABBA-007)

ABBA Superstar, Silver £35 (ABBA-001)

### THEATRICAL EMPONENTIAL DISCO LANGE CONTINUE DOOR LANGE CONTINUE DO

ABBA Superstars £35 (ABBA-004 & -002)

ABBA Superstar, Purple/Green £35 (ABBA-010)

ABBA Superstar, Blue Wave £35 (ABBA-012)

ABBA Superstar, Blue Snake £35 (ABBA-005)