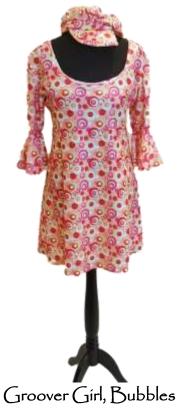

# Welly Limper's Theatrical emporition and Ladies ABBA, '60s, '70s & Disco

Groover Girl, Pink Snake £35 (1970F-003)

Groover Girl, Gold £35 (1970F-005)

Groover Girl, Orange Sequin £35 (1970F-001)

Groover Girl, Turquoise £35 (1970F-006)