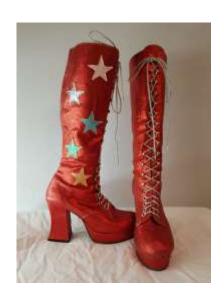

# Welly Limper's Theatrical Emporition Line Ladies ABBA, '60s, '70s & Disco

ABBA Superstar, Pink £35 (ABBA-006)

ABBA Superstar, Turquoise £35 (ABBA-009)

ABBA Superstar, Sparkle £35 (ABBA-007)

ABBA Superstar, Silver £35 (ABBA-001)