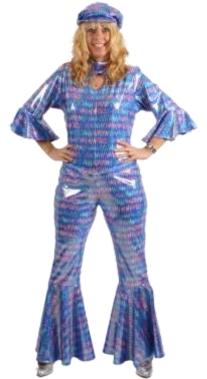

# Welly Limper's Theatrical emporition and Ladies ABBA, '60s, '70s & Disco

Groover Girl, Pink Snake £35 (1970F-003)

Groover Girl, Gold £35 (1970F-005)

Groover Girl, Orange Sequin £35 (1970F-001)

Groover Girl, Turquoise £35 (1970F-006)

### THEATRICAL EMPONENTIAL DISCO LANGE CONTINUE DOS LAN

Groover Girl, Blue Wave £35 (1970F-009)

Groover Girl, Tiger Rainbow £35 (1970F-011)

Groover Girl, Rainbow Snake £35 (1970F-012)

70s Girl, Orange Sequin £35 (1970F-058)