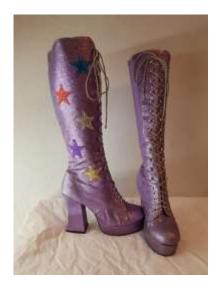

# Welly Limper's Theatrical emporition and Ladies ABBA, '60s, '70s & Disco

Groover Girl, Pink Snake £35 (1970F-003)

Groover Girl, Gold £35 (1970F-005)

Groover Girl, Orange Sequin £35 (1970F-001)

Groover Girl, Turquoise £35 (1970F-006)

### THEATRICAL EMPONENTIAL DISCO LANGE CONTINUE DOS LAN

Groover Girl, Blue Wave £35 (1970F-009)

Groover Girl, Tiger Rainbow £35 (1970F-011)

Groover Girl, Rainbow Snake £35 (1970F-012)

70s Girl, Orange Sequin £35 (1970F-058)