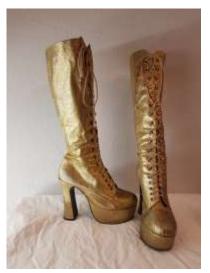

# Welly Limper's Theatrical emporition and Ladies ABBA, '60s, '70s & Disco

Groover Girl, Pink Snake £35 (1970F-003)

Groover Girl, Gold £35 (1970F-005)

Groover Girl, Orange Sequin £35 (1970F-001)

Groover Girl, Turquoise £35 (1970F-006)