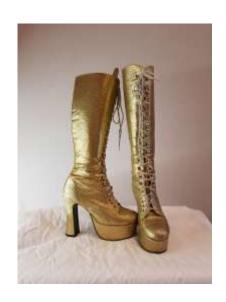

# Welly Limper's Theatrical emporition and Ladies ABBA, '60s, '70s & Disco

Groover Girl, Pink Snake £35 (1970F-003)

Groover Girl, Gold £35 (1970F-005)

Groover Girl, Orange Sequin £35 (1970F-001)

Groover Girl, Turquoise £35 (1970F-006)