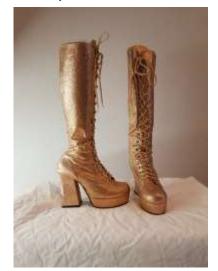

# Welly Limper's Theatrical emporition and Ladies ABBA, '60s, '70s & Disco

Groover Girl, Pink Snake £35 (1970F-003)

Groover Girl, Gold £35 (1970F-005)

Groover Girl, Orange Sequin £35 (1970F-001)

Groover Girl, Turquoise £35 (1970F-006)