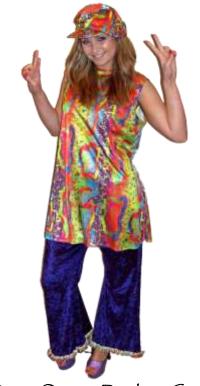

# Welly Limper's Theatrical emporition and Ladies ABBA, '60s, '70s & Disco

Groover Girl, Pink Snake £35 (1970F-003)

Groover Girl, Gold £35 (1970F-005)

Groover Girl, Orange Sequin £35 (1970F-001)

Groover Girl, Turquoise £35 (1970F-006)