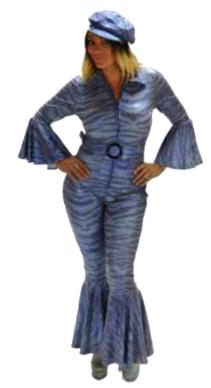

# THEATRICAL EMPONEUM LIP Ladies ABBA, '60s, '70s & Disco

70s Girl, Red Shimmer £35 (1970F-054)

70s Girl, Pink Sunrise £35 (1970F-050)

70s Girl, Orange w/Purple Sqn £35 (1970F-048)

70s Girl, Black w/ Green Sqn £35 (1970F-061)

### 

70s Girl, Black & Silver £35 (1970F-059)

ABBA Girl, Waterloo Blue £35 (ABBA-017&-028)

Penelope Pitstop, £35 (CRTN-012)

ABBA Girl, Red Sequin £35 (ABBA-018)