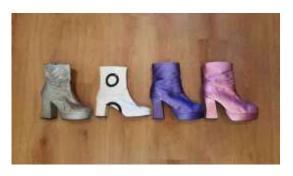

# Welly Limper's Theatrical emporition and Ladies ABBA, '60s, '70s & Disco

Mamma Mia, Red or Pink £35 (MAMMA-01)

Mamma Mía, Pínk £35 (MAMMA-02)

Mamma Mía, Sílver £35 (MAMMA-03)

Mamma Mia, Ice Blue £35 (MAMMA-04&-06)