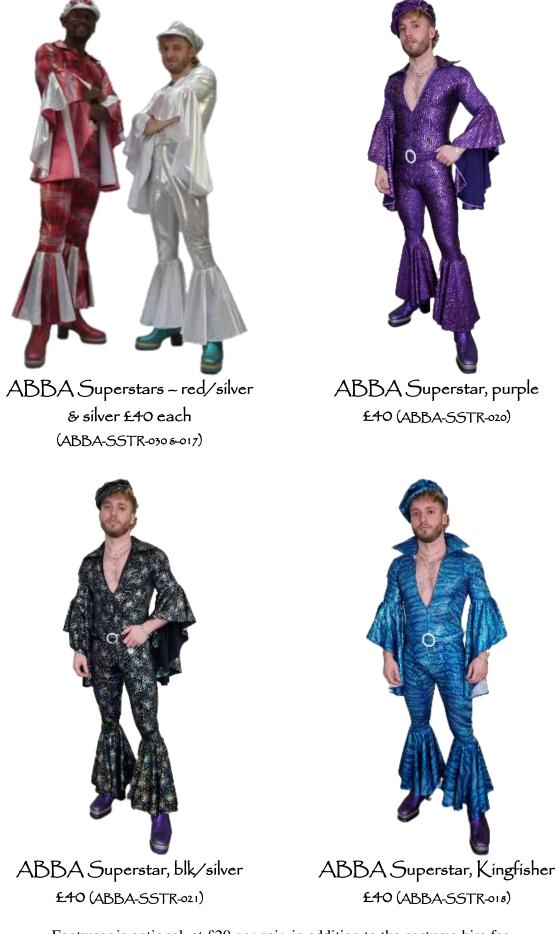

Sharp Shooter £35 (1970M-035 & 036)

The costumes shown here are available in a range of sizes, so let us know which ones you like and we can help you with sizing.

Costumes can either be tried on in our shop, or we can send to any address in the UK via DPD.