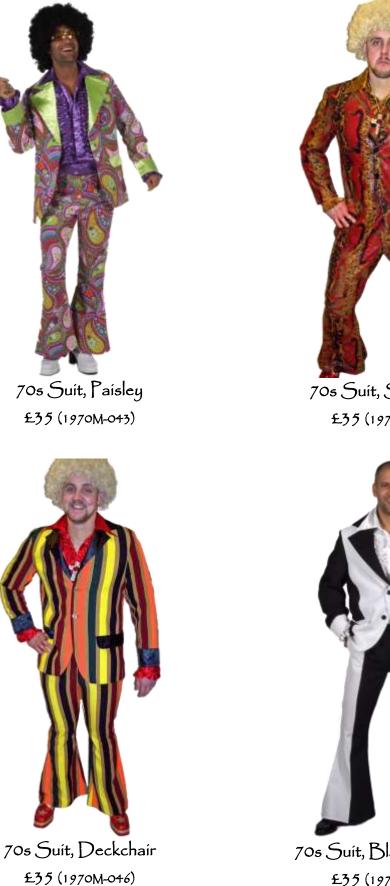

£35 (1970M-045)

70s Suit, Snakeskin £35 (1970M-010)

Beatles, Sgt Pepper (Ringo) £35 (POP-031)

Beatles, Sgt Pepper (Paul) £35 (POP-032)

Beatles, Sgt Pepper (John) £35 (POP-033)

Beatles, Sgt Pepper (George) £35 (POP-034)