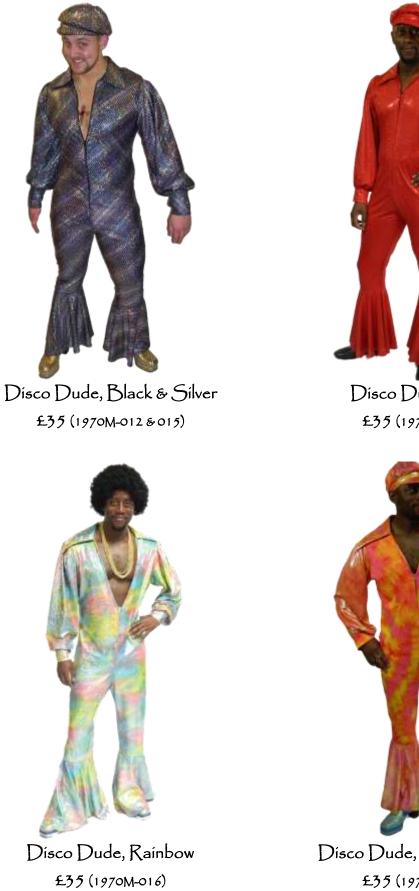

Disco Dude, Pink Sunrise £35 (1970M-013)

£35 (POP-035)

£35 (POP-051)

£35 (1970M-002)

Jive Guy, Pink Snake £35 (JIVE-006)

Jive Guy, Orange Sequin £35 each (JIVE-007 & 008)

Jive Guy, Purple Leopard £35 (JIVE-010)