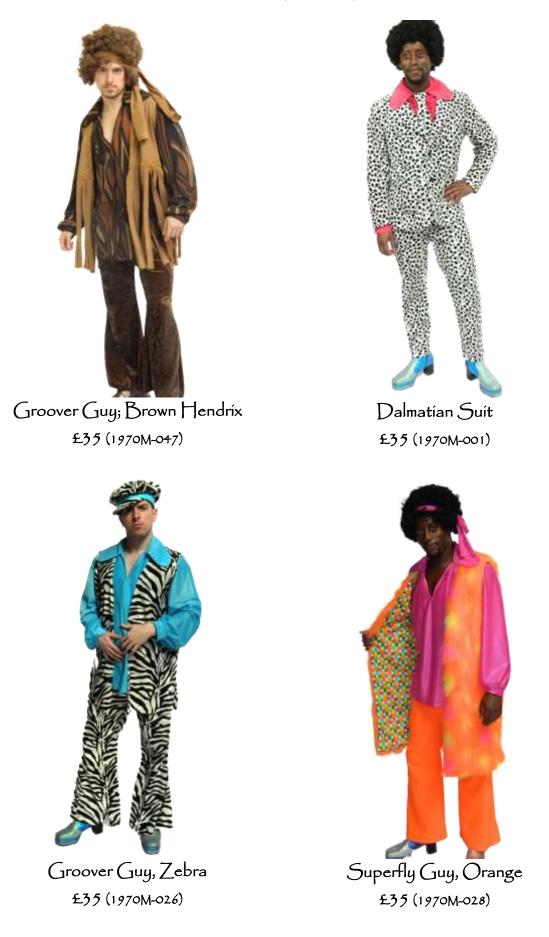

Disco Dude, Pink Sunrise £35 (1970M-013)







£35 (POP-035)









£35 (POP-051)

£35 (1970M-002)



























Jive Guy, Pink Snake £35 (JIVE-006)



Jive Guy, Orange Sequin £35 each (JIVE-007 & 008)







Jive Guy, Purple Leopard £35 (JIVE-010)



£35 (1970M-045)















70s Suit, Snakeskin £35 (1970M-010)







Beatles, Sgt Pepper (Ringo) £35 (POP-031)



Beatles, Sgt Pepper (Paul) £35 (POP-032)



Beatles, Sgt Pepper (John) £35 (POP-033)



Beatles, Sgt Pepper (George) £35 (POP-034)



Sharp Shooter £35 (1970M-035 & 036)

The costumes shown here are available in a range of sizes, so let us know which ones you like and we can help you with sizing.

Costumes can either be tried on in our shop, or we can send to any address in the UK via DPD.

Prices are a flat rate we do not charge per day.

All costumes are handmade by or for Molly Limpet's.

We provide only quality, clean co