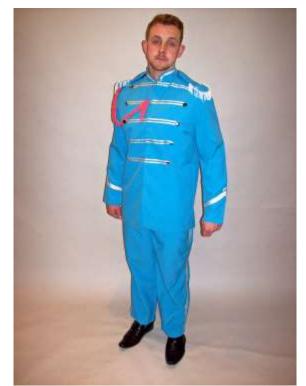

£35 (1970M-045)

70s Suit, Snakeskin £35 (1970M-010)

Beatles, Sgt Pepper (Ringo) £35 (POP-031)

Beatles, Sgt Pepper (Paul) £35 (POP-032)

Beatles, Sgt Pepper (John) £35 (POP-033)

Beatles, Sgt Pepper (George) £35 (POP-034)