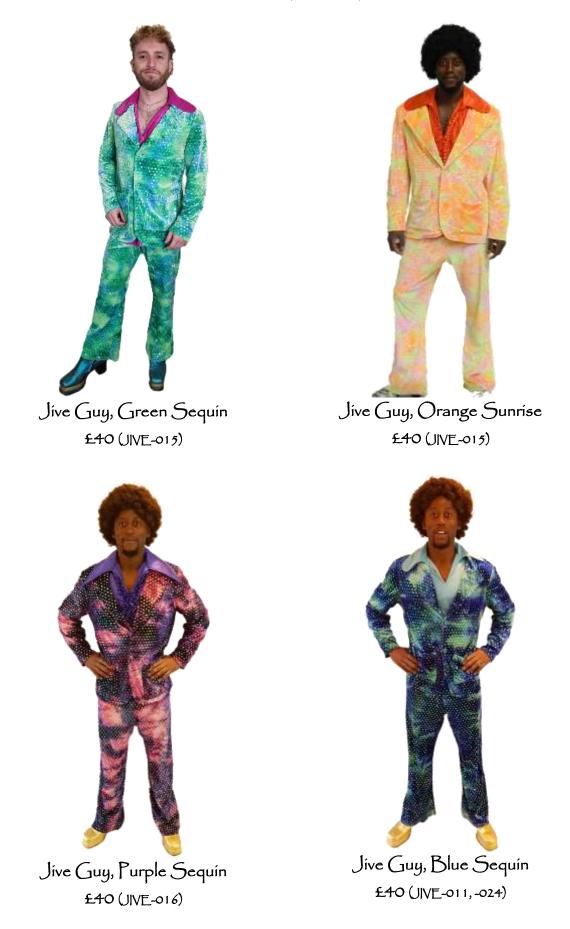

Disco Dude, Pink Sunrise £35 (1970M-013)

£35 (POP-035)

£35 (POP-051)

£35 (1970M-002)

Jive Guy, Pink Snake £35 (JIVE-006)

Jive Guy, Orange Sequin £35 each (JIVE-007 & 008)

Jive Guy, Purple Leopard £35 (JIVE-010)