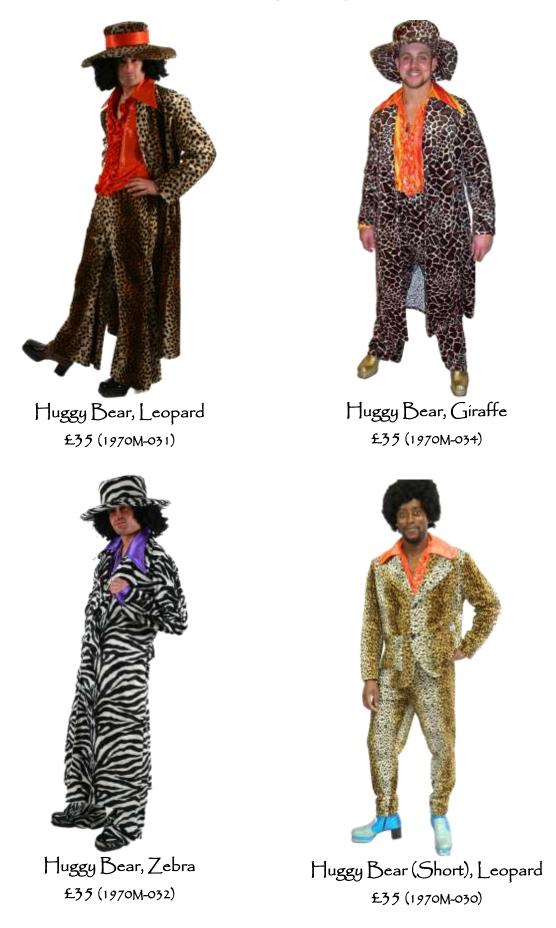

Disco Dude, Pink Sunrise £35 (1970M-013)

£35 (POP-035)

£35 (POP-051)

£35 (1970M-002)

Jive Guy, Pink Snake £35 (JIVE-006)

Jive Guy, Orange Sequin £35 each (JIVE-007 & 008)

Jive Guy, Purple Leopard £35 (JIVE-010)