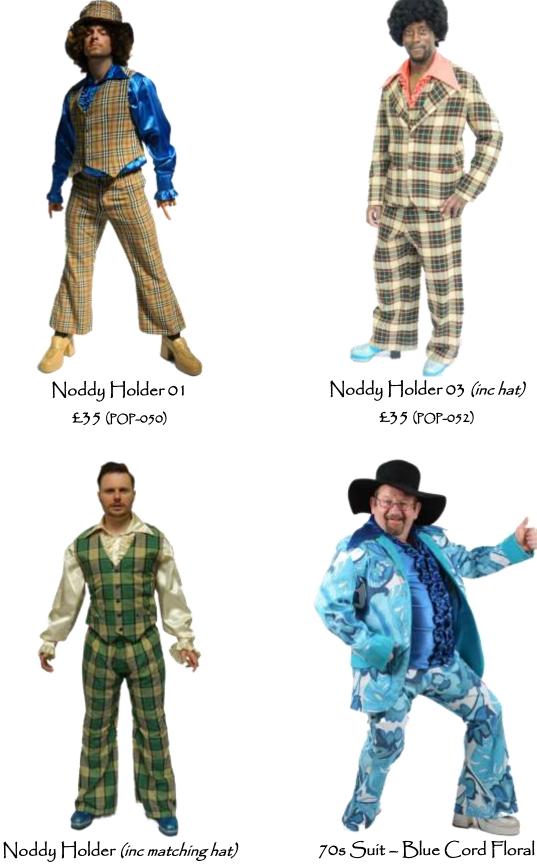

Disco Dude, Pink Sunrise £35 (1970M-013)

£35 (POP-035)

£35 (POP-051)

£35 (1970M-002)

Jive Guy, Pink Snake £35 (JIVE-006)

Jive Guy, Orange Sequin £35 each (JIVE-007 & 008)

Jive Guy, Purple Leopard £35 (JIVE-010)

£35 (1970M-045)

70s Suit, Snakeskin £35 (1970M-010)

Beatles, Sgt Pepper (Ringo) £35 (POP-031)

Beatles, Sgt Pepper (Paul) £35 (POP-032)

Beatles, Sgt Pepper (John) £35 (POP-033)

Beatles, Sgt Pepper (George) £35 (POP-034)