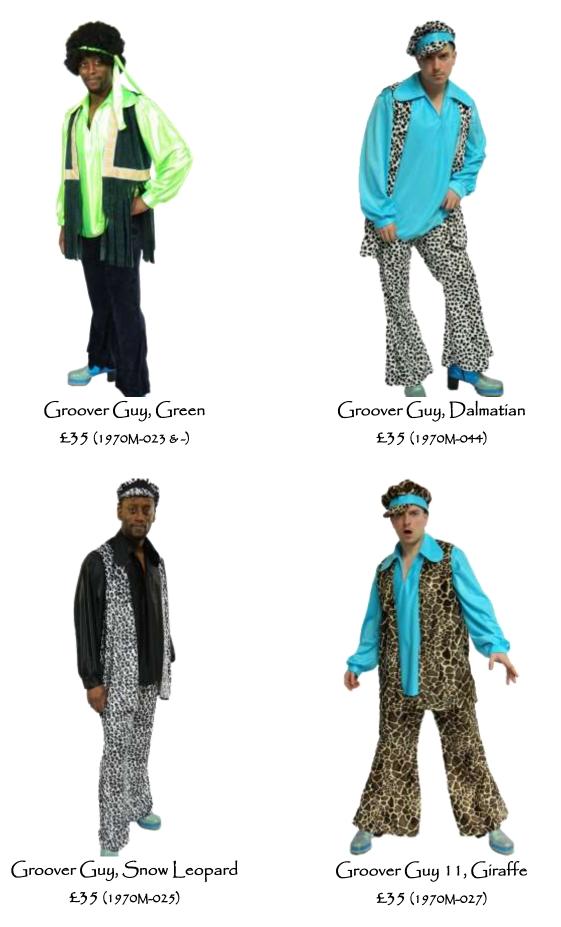

Disco Dude, Pink Sunrise £35 (1970M-013)







£35 (POP-035)









£35 (POP-051)

£35 (1970M-002)



























Jive Guy, Pink Snake £35 (JIVE-006)



Jive Guy, Orange Sequin £35 each (JIVE-007 & 008)







Jive Guy, Purple Leopard £35 (JIVE-010)



£35 (1970M-045)















70s Suit, Snakeskin £35 (1970M-010)







Beatles, Sgt Pepper (Ringo) £35 (POP-031)



Beatles, Sgt Pepper (Paul) £35 (POP-032)



Beatles, Sgt Pepper (John) £35 (POP-033)



Beatles, Sgt Pepper (George) £35 (POP-034)



Sharp Shooter £35 (1970M-035 & 036)

The costumes shown here are available in a range of sizes, so let us know which ones you like and we can help you with sizing.

Costumes can either be tried on in our shop, or we can send to any address in the UK via DPD.

Prices are a flat rate we do not charge per day.

All costumes are handmade by or for Molly Limpet's.

We provide only quality, clea