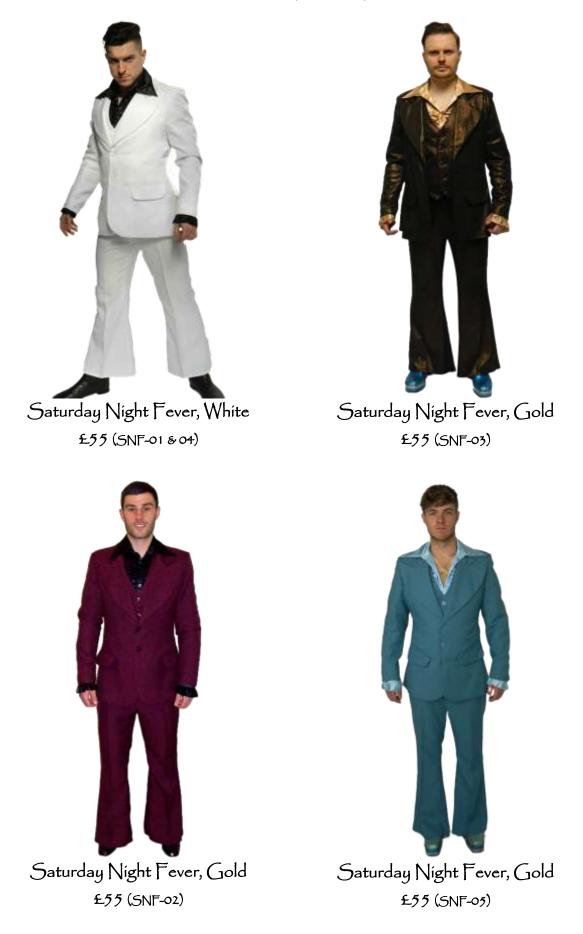

£35 (1970M-045)

70s Suit, Snakeskin £35 (1970M-010)

Beatles, Sgt Pepper (Ringo) £35 (POP-031)

Beatles, Sgt Pepper (Paul) £35 (POP-032)

Beatles, Sgt Pepper (John) £35 (POP-033)

Beatles, Sgt Pepper (George) £35 (POP-034)