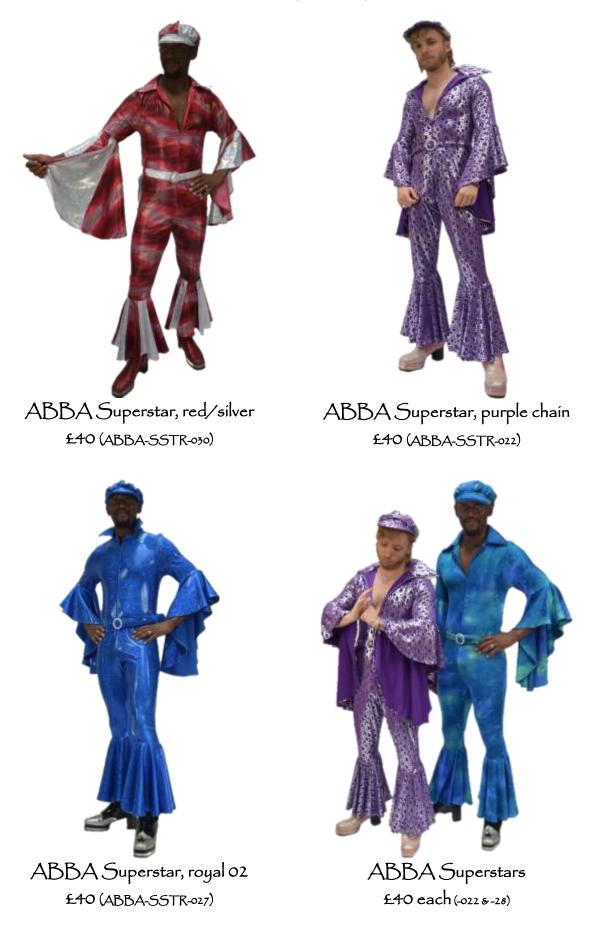

Sharp Shooter £35 (1970M-035 & 036)

The costumes shown here are available in a range of sizes, so let us know which ones you like and we can help you with sizing.

Costumes can either be tried on in our shop, or we can send to any address in the UK via DPD.