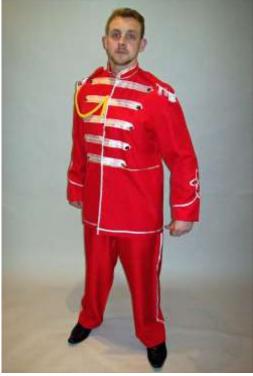

£35 (1970M-045)

70s Suit, Snakeskin £35 (1970M-010)

Beatles, Sgt Pepper (Ringo) £35 (POP-031)

Beatles, Sgt Pepper (Paul) £35 (POP-032)

Beatles, Sgt Pepper (John) £35 (POP-033)

Beatles, Sgt Pepper (George) £35 (POP-034)