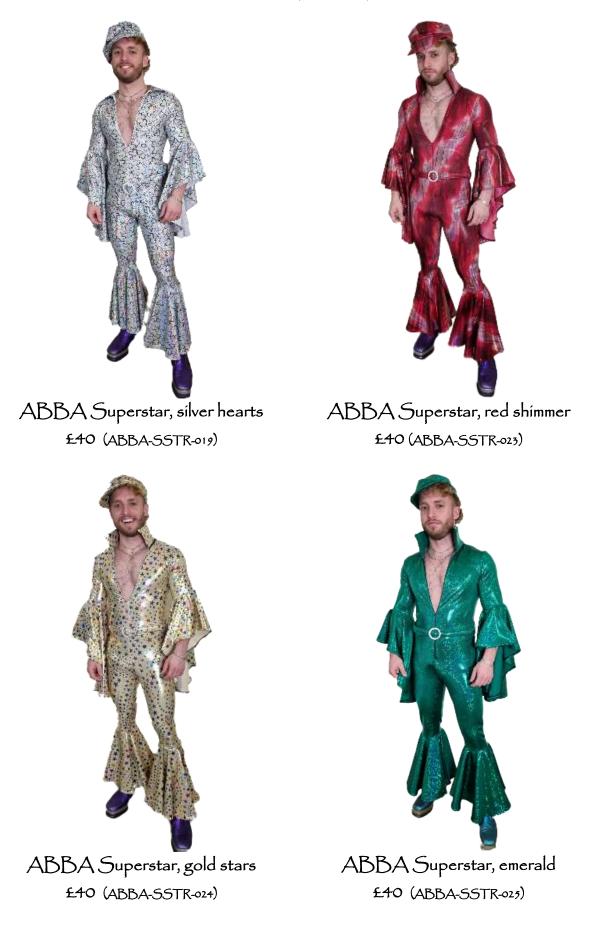

Sharp Shooter £35 (1970M-035 & 036)

The costumes shown here are available in a range of sizes, so let us know which ones you like and we can help you with sizing.

Costumes can either be tried on in our shop, or we can send to any address in the UK via DPD.