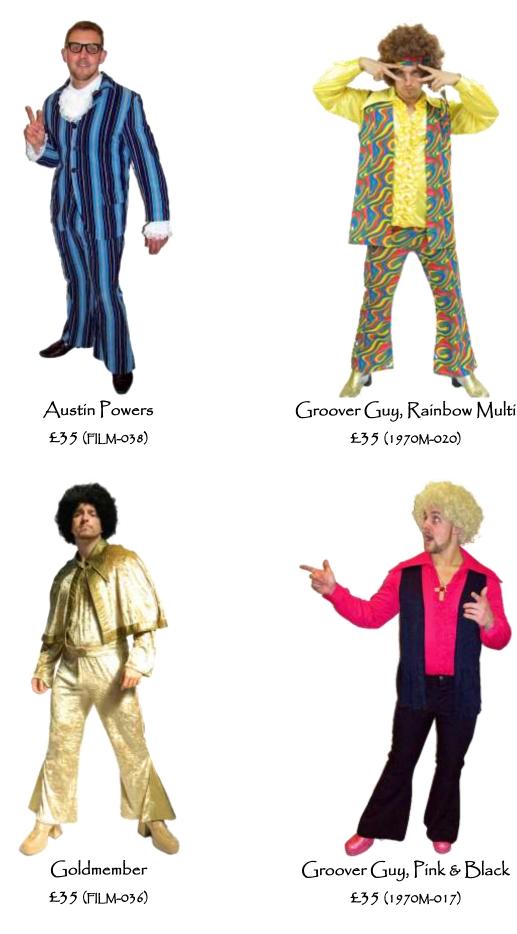

£35 (1970M-045)

70s Suit, Snakeskin £35 (1970M-010)

Beatles, Sgt Pepper (Ringo) £35 (POP-031)

Beatles, Sgt Pepper (Paul) £35 (POP-032)

Beatles, Sgt Pepper (John) £35 (POP-033)

Beatles, Sgt Pepper (George) £35 (POP-034)