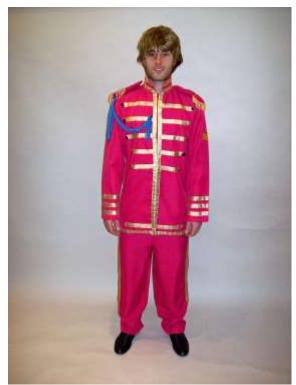

£35 (1970M-045)

70s Suit, Snakeskin £35 (1970M-010)

Beatles, Sgt Pepper (Ringo) £35 (POP-031)

Beatles, Sgt Pepper (Paul) £35 (POP-032)

Beatles, Sgt Pepper (John) £35 (POP-033)

Beatles, Sgt Pepper (George) £35 (POP-034)