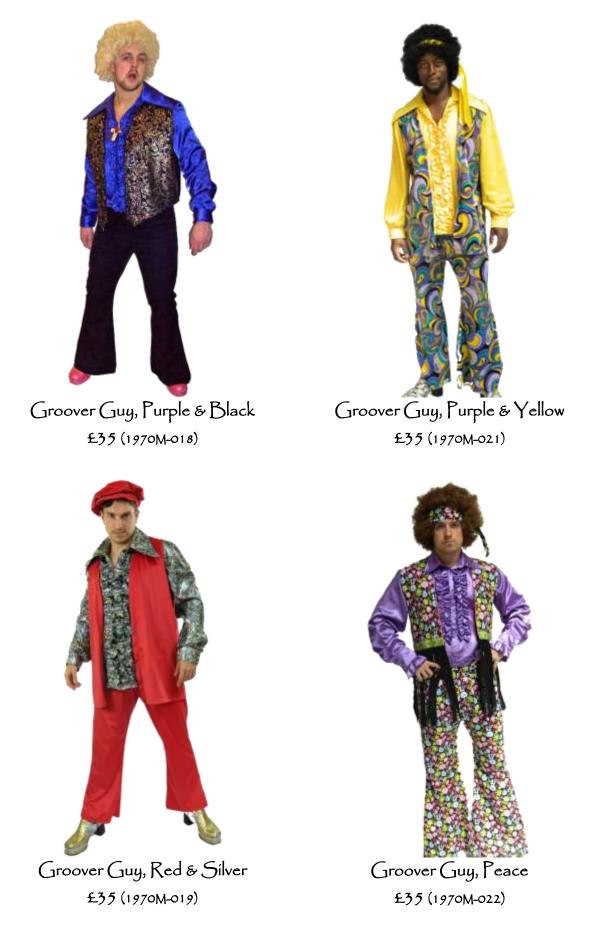

Disco Dude, Pink Sunrise £35 (1970M-013)







£35 (POP-035)









£35 (POP-051)

£35 (1970M-002)



























Jive Guy, Pink Snake £35 (JIVE-006)



Jive Guy, Orange Sequin £35 each (JIVE-007 & 008)







Jive Guy, Purple Leopard £35 (JIVE-010)



£35 (1970M-045)















70s Suit, Snakeskin £35 (1970M-010)







Beatles, Sgt Pepper (Ringo) £35 (POP-031)



Beatles, Sgt Pepper (Paul) £35 (POP-032)



Beatles, Sgt Pepper (John) £35 (POP-033)



Beatles, Sgt Pepper (George) £35 (POP-034)



Sharp Shooter £35 (1970M-035 & 036)

The costumes shown here are available in a range of sizes, so let us know which ones you like and we can help you with sizing.

Costumes can either be tried on in our shop, or we can send to any address in the UK via DPD.

Prices are a flat rate we do not charge per day.

All costumes are handmade by or for Molly Limpet's.

We provide only quality,