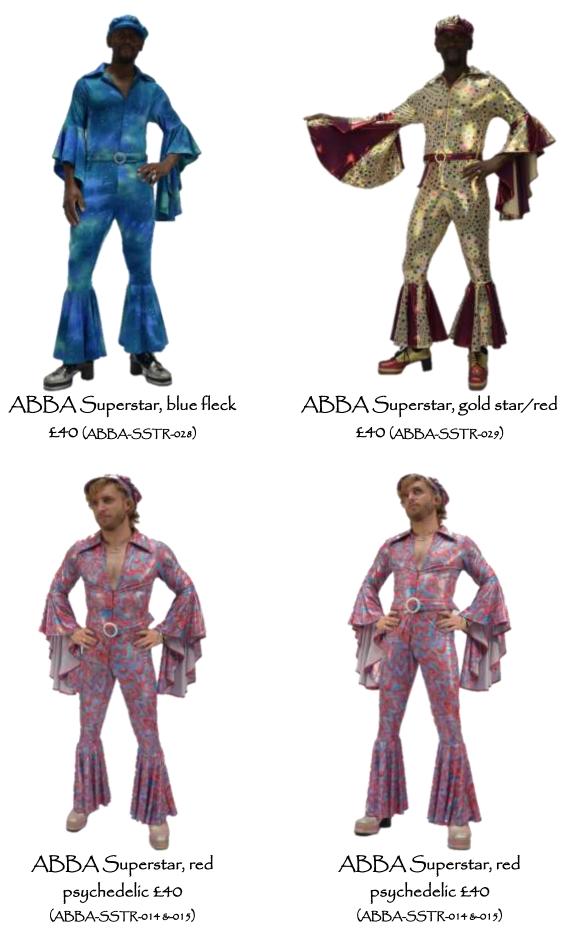

Sharp Shooter £35 (1970M-035 & 036)

The costumes shown here are available in a range of sizes, so let us know which ones you like and we can help you with sizing.

Costumes can either be tried on in our shop, or we can send to any address in the UK via DPD.