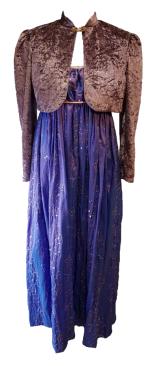

£55

Jane Austen; Cornflower Blue £55

As above, but shown with Spencer jacket

As above, but shown with Spencer jacket

Jane Austen; Olive Embossed £55

Jane Austen; Dusk Pink £55

As above, but shown with Spencer jacket

Regency: Dark Sequín £55

Regency: Hot Purple £55

Regency: Dusk Pink £55

Regency: Green & Gold £55

As above, but shown with Spencer jacket

Regency: Dusk Green & Gold £55

Jane Austen Purple Sequín £55

Regency: Burgundy Beaded £55