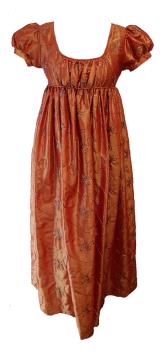

As above, but shown with Spencer jacket

Regency: Dusk Purple £55

Regency: Burg Sqn Embroidered £55

Regency: Burnt Orange £55

Regency: Pink Stripe £55

Regency: Fawn Day Dress £55

Regency: Olíve £55

Regency: Gold Flock £55