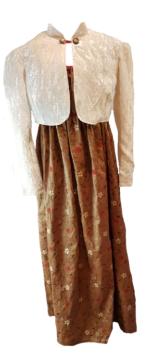

£55

Jane Austen; Cornflower Blue £55

As above, but shown with Spencer jacket

As above, but shown with Spencer jacket

Jane Austen; Olive Embossed £55

Jane Austen; Dusk Pink £55

As above, but shown with Spencer jacket