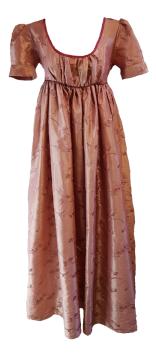

As above, but shown with Spencer jacket

Regency: Dusk Purple £55

Regency: Burg Sqn Embroidered £55

Regency: Burnt Orange £55

Regency: Pink Stripe £55

Regency: Fawn Day Dress £55

Regency: Olíve £55

Regency: Gold Flock £55