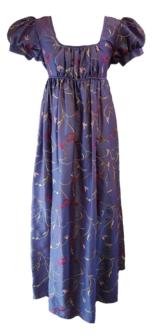

Regency: Dark Sequín £55

Regency: Hot Purple £55

Regency: Dusk Pink £55

Regency: Green & Gold £55

As above, but shown with Spencer jacket

Regency: Dusk Green & Gold £55

Jane Austen Purple Sequín £55

Regency: Burgundy Beaded £55