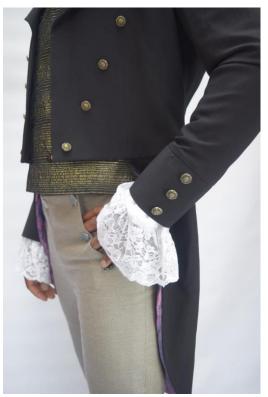

## Minute de Manuel Contrates sonce aux Regency Era (1811-1820)

Bridgerton style, pink cord £65

*Bridgerton* style, blk/gold 02 £65

*Bridgerton* style, blk/gold 01 £65

Close-up of suit shown @ left