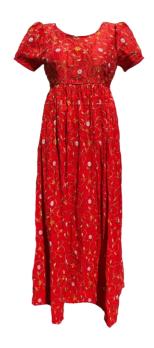

Regency: Gold/Red Shot Beaded £55

Regency: Red Embroidered £55

Regency: Navy Embroidered £55

Empress Josephíne £55