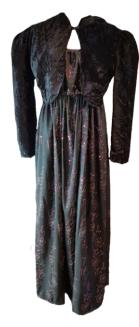

£55

Jane Austen; Cornflower Blue £55

As above, but shown with Spencer jacket

As above, but shown with Spencer jacket

Jane Austen; Olive Embossed £55

Jane Austen; Dusk Pink £55

As above, but shown with Spencer jacket