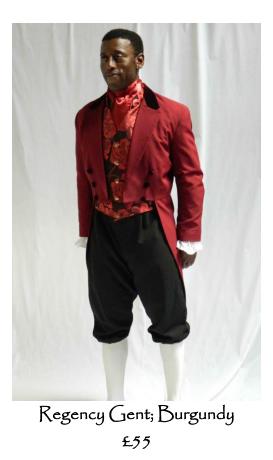

# HENRY ALMANUFACTUREN BESPERE CONTUNES SINCE DOT REGENCY ET al (1811-1820)

Darcy Deluxe; Royal Blue £55

Prince Hans £75

Darcy Deluxe; Burgundy & Grey £55

Darcy: black double-breasted £55

Jane Austen; Teal Sequín