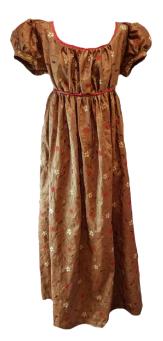

As above, but shown with Spencer jacket

Regency: Dusk Purple £55

Regency: Burg Sqn Embroidered £55

Regency: Burnt Orange £55

Regency: Pink Stripe £55

Regency: Fawn Day Dress £55

Regency: Olíve £55

Regency: Gold Flock £55