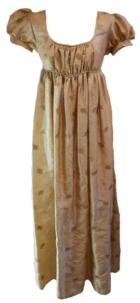

As above, but shown with Spencer jacket

Regency: Dusk Purple £55

Regency: Burg Sqn Embroidered £55

Regency: Burnt Orange £55

Regency: Pink Stripe £55

Regency: Fawn Day Dress £55

Regency: Olíve £55

Regency: Gold Flock £55