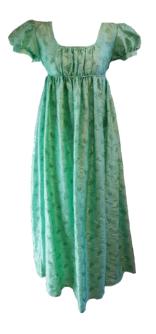

As above, but shown with Spencer jacket

Jane Austen; Gold Embroidered £55

Jane Austen Blk / Pink Sequin £55

As above, but shown with Spencer jacket

Regency: Cream £55

Regency: Chocolate £55

Regency, Mint £55