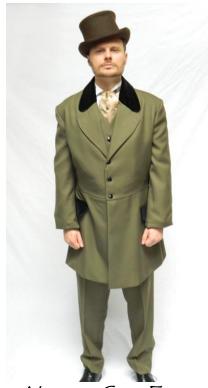

Mrs Lovett, Green & Blue £45 (VICTF-)

Mrs Darling £40 (VICTF-019)

Herringbone Frock Suit\* £60 (VICTM-017)

(Side view of above)

Same suit as above, w/ bowler hat

Frock Suit; Emerald Green\* £60 (FILM-108)

Frock Suit; Sage\*

Frock Suit; Black\*

Gothic Frock Suit £45 (FILM-003)

Frock Suit; Windsor Purple\* £60 (FILM-002)

Eliza Dolittle, Ascot £60 (FILM-061)

Frock Suit; Deep Purple\*

Lily Langtry (assorted colours)
£45 (LILY-01 to -09)