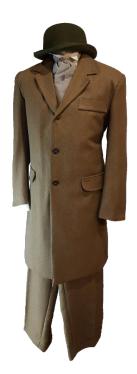

Mrs Lovett, Green & Blue £45 (VICTF-)

Mrs Darling £40 (VICTF-019)

Herringbone Frock Suit\* £60 (VICTM-017)

(Side view of above)

Same suit as above, w/ bowler hat

Frock Suit; Emerald Green\* £60 (FILM-108)

Frock Suit; Sage\*

Historically, menswear changed very little in this period. We have many more suits available, though they're generally variations on this theme, so the images here represent generally what we're able to supply.