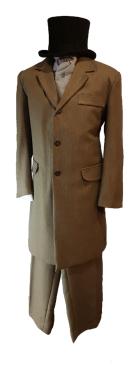

Mrs Lovett, Green & Blue £45 (VICTF-)

Mrs Darling £40 (VICTF-019)

Herringbone Frock Suit\* £60 (VICTM-017)

(Side view of above)

Same suit as above, w/ bowler hat

Frock Suit; Emerald Green\* £60 (FILM-108)

Frock Suit; Sage\*

Historically, menswear changed very little in this period. We have many more suits available, though they're generally variations on this theme, so the images here represent generally what we're able to supply.